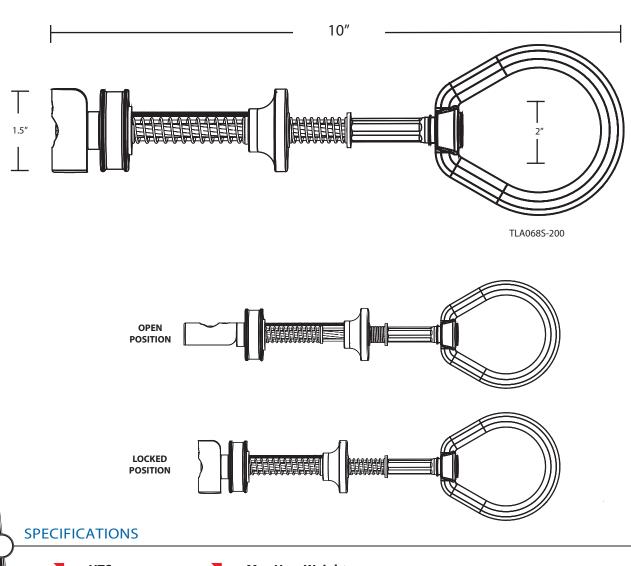

## ClimbTech 5,000-lbf / 22kN 11/16" Toggle Anchor.

A removable and reusable anchor designed to work in steel with an 11/16" hole and a minimum flange thickness of 1/4."

UTS 5,000-lbf / 22kN **Max User Weight** 310-lbs / 140kg

## **MATERIALS**

**Toggle Bar** Stainless Steel

Spring

**Ball Shank** Stainless Steel

**D-Ring** Zinc Plated Steel

**Hole Plug** Aluminum Zinc Plated Steel

Stainless Steel

Swage

**Main Cable** Aircraft Cable **Activator Wire** Aircraft Cable

TLA068S-200

Steel

Black/Natural

5,000-lbf (22kN)

227g